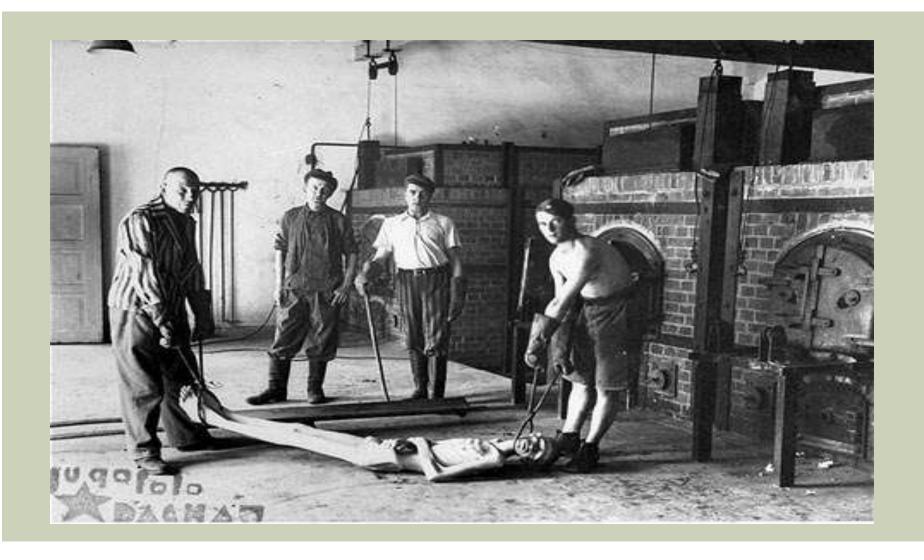

Following death, Jewish workers had to pull the bodies apart

They were then incinerated in special ovens called Crematoria

The 504th were the first American soldiers to witness the devastation of the Nazi Camps