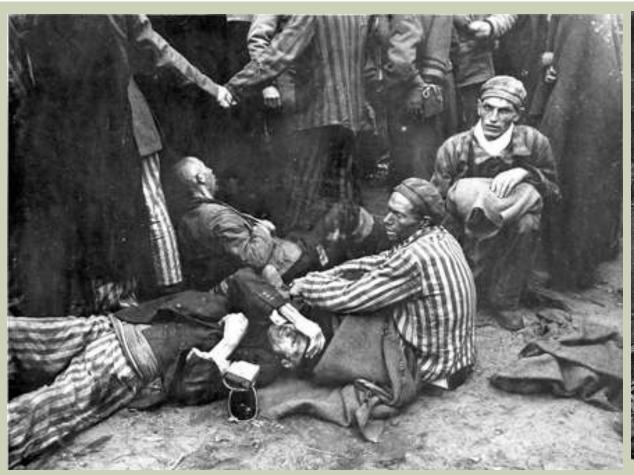

They were also used for slave labor and excessive medical experiments...remember death camps were only found in Poland

Starvation and disease usually caused a huge loss of life in all **Death** and **Concentration Camps** 

Rape, torture, beatings, humiliations, experiments and neglect were institutionalized in all camps.

Josef Mengele was a German SS officer and a physician in the Nazi Death Camp Auschwitz.

Mengele initially gained notoriety for being one of the SS physicians who supervised the selection of arriving transports of "undesirable" prisoners, determining who was to be killed and who was to become a forced laborer.