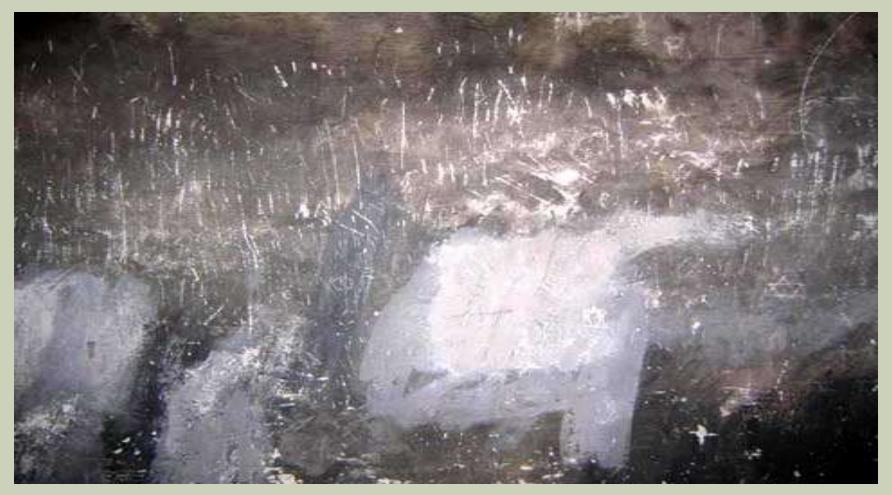

**Zyklon B Gas** was pesticide that was used to kill small mammals, birds, insects and other nuisances

As many as 2,000 people were crammed into a single gas chamber "shower"

Close-up shows fingernail scratches on the gas chamber wall