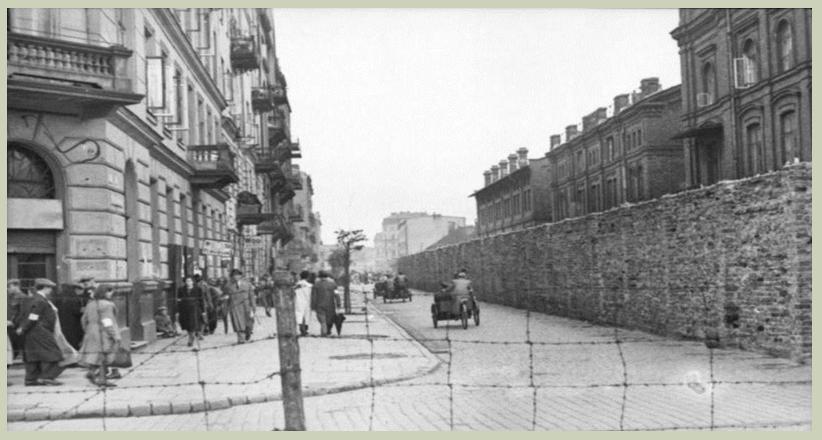

The poor Polish citizens who lived in the Ghetto location were ordered out and allowed to take wealthy Jewish homes and businesses.

The walling off of the Warsaw Ghetto.

Same wall today...left as a memorial to those who died during the occupation of Warsaw