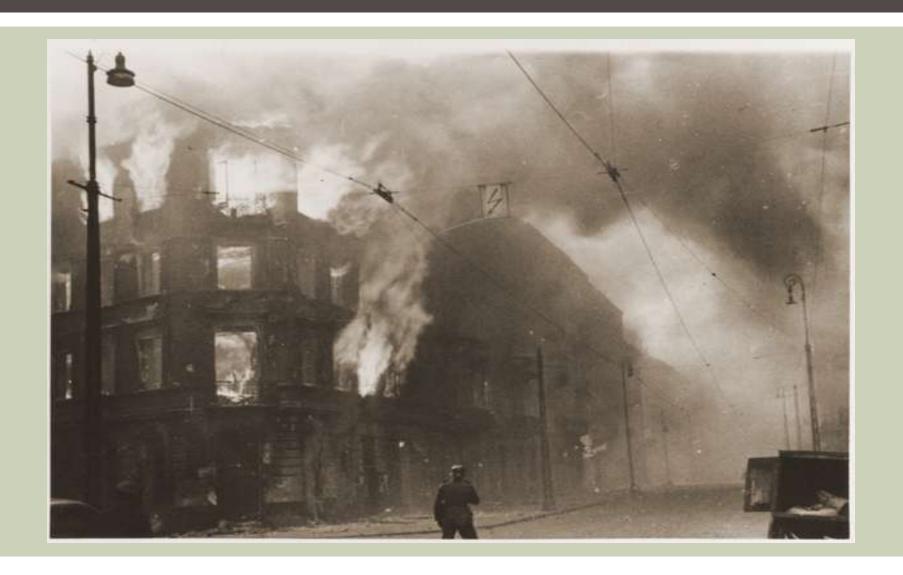

On April 19, 1943, the unarmed and untrained Jews attacked the Nazi officers

Battles raged from street to street, window to window, building to building

Remarkably the Jews held off the Germans for three weeks

In the end the Nazi forces slaughtered the rebels and killed most of the 60,000 Jews remaining in the Ghettos