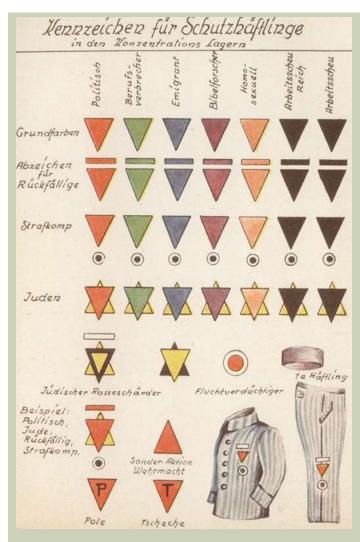

#### There were two kinds of Nazi camps:

Concentration Camps (18 Big Camps 20,000 in total) Death Camps (6)

Concentration Camps were established 1933, and were savage punishment camps for Communists, Social Democrats, liberals and various other opponents of the Nazi Party.

Jews were not sent there till 1938 for being an enemy of the Nazi Reich.

A concentration camp is a place where Jewish and other "impure" people were taken to work, if they were physically fit enough (Slave Labor)

It is also important to distinguish between **Concentration Camps** and **Extermination Camps**.

The Extermination Camps began in late 1941 and were intended solely for the purpose of genocide.

The **Death Camps** were used to exterminate Jews, Roma "Gypsies" and other "Undesirables"