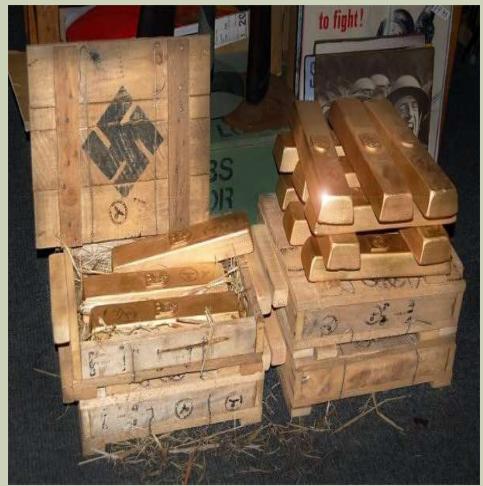

Teeth were removed for gold filings and hair was shaved for stuffing mattresses

A few of the thousands of wedding rings the Germans removed from Holocaust Victims to salvage the gold.

The condemned were taken to the "showers" in which they would suffer a painful death from Zyklon B Gas