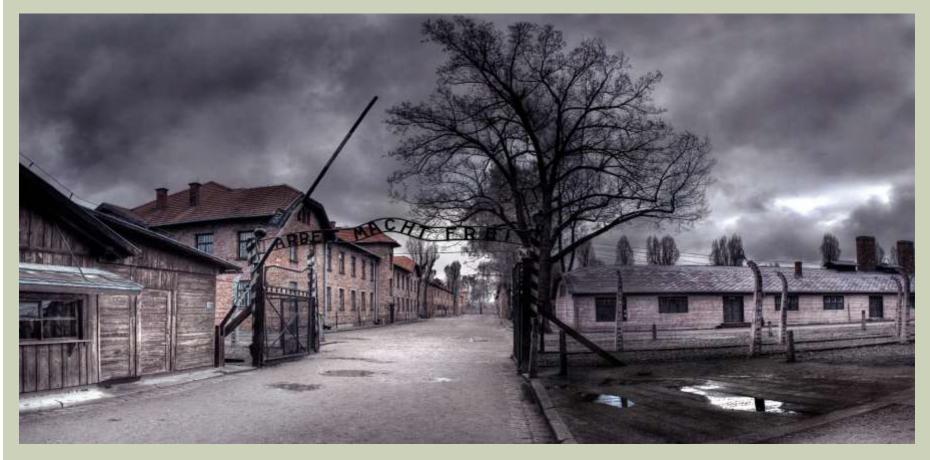

# DEATH CAMPS

# **DEATH CAMPS**

### **DEATH CAMPS**

Of the 6 million Jews exterminated in the death camps, most were killed in **Treblinka** and **Auschwitz** (Killing up to 20,000 people each day)

Jewish leaders located in Nazi created Ghettos were forced to select people for deportation (Judenrat)