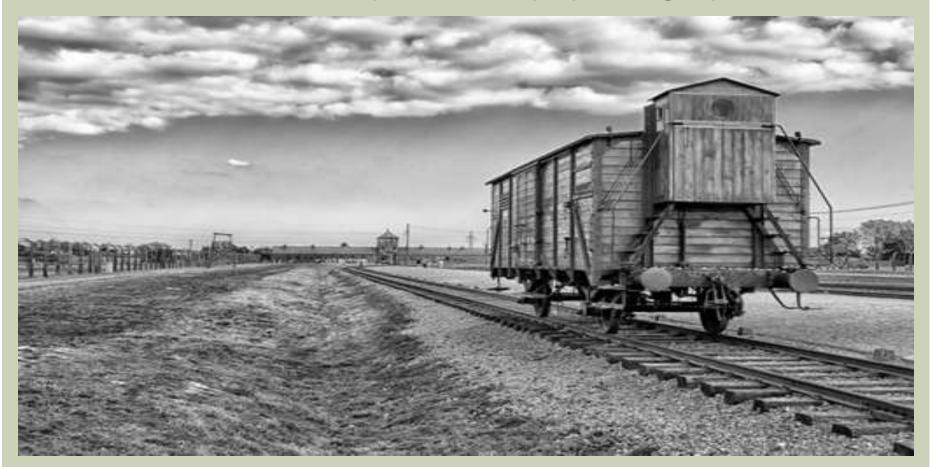

These people were then packed into cattle trucks which were completely unsanitary, with no food, water or bathrooms.

Once the Jews arrived at one of the six death camps they were then offloaded and "selection" took place.