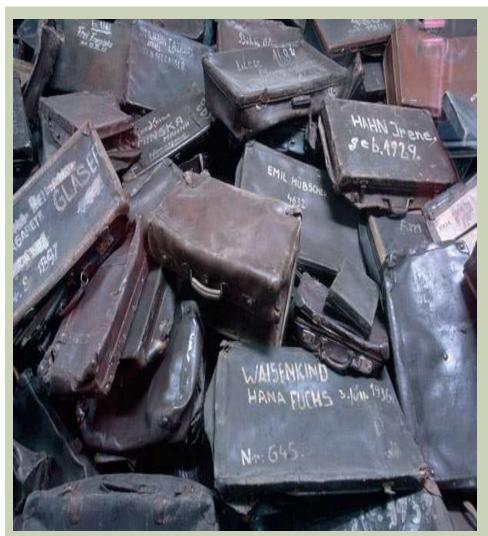

The Jews were stripped of their possessions, tattooed and given camp uniforms.

The tattoos were simply a way to keep track of inmates of the death camps ...it was cheaper, easier and more efficient to put the numbers directly on the inmates' skin than to distribute id cards or to stencil them on clothing.