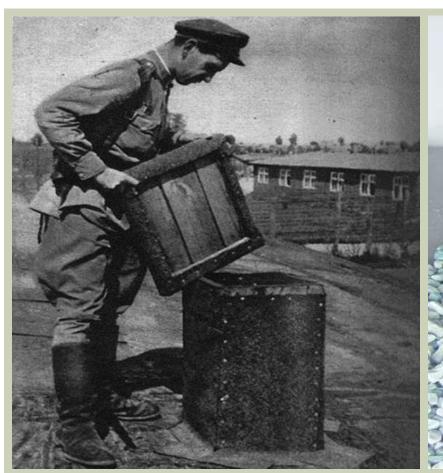

**Zyklon B Gas** was pesticide that was used to kill small mammals, birds, insects and other nuisances

As many as 2,000 people were crammed into a single gas chamber "shower"

Close-up shows fingernail scratches on the gas chamber wall