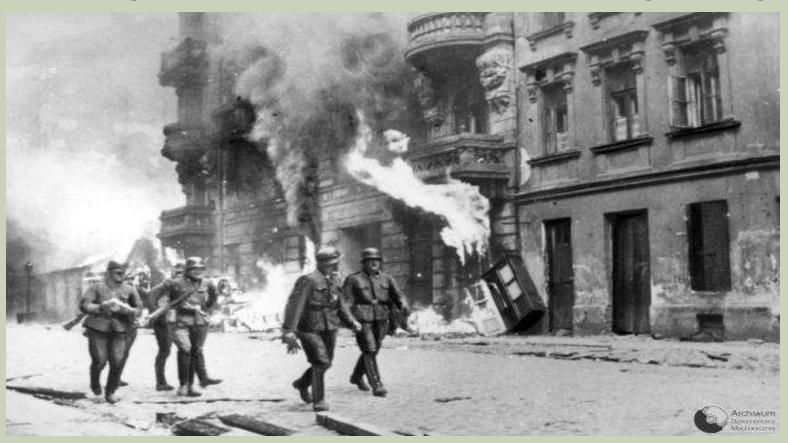

On April 19, 1943, the unarmed and untrained Jews attacked the Nazi officers

Battles raged from street to street, window to window, building to building

Remarkably the Jews held off the Germans for three weeks

In the end the Nazi forces slaughtered the rebels and killed most of the 60,000 Jews remaining in the Ghettos