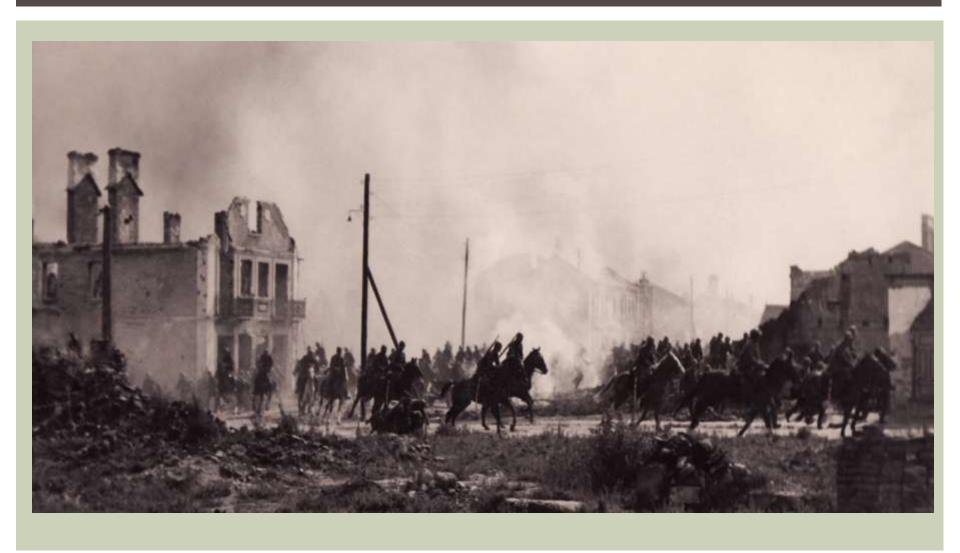

Some of disease, starvation or beatings but most were send to the infamous Death Camps

On September 1, 1939, Germany invaded Poland. The Polish army was defeated within weeks of the invasion.

From East Prussia and Germany in the north and Silesia and Slovakia in the south, German units, with more than 2,000 tanks and over 1,000 planes, broke through Polish defenses along the border and advanced on Warsaw in a massive encirclement attack.

After heavy shelling and bombing, Warsaw surrendered to the Germans on September 27, 1939.

Polish infantry during the Nazi invasion and Polish 7TP light tanks in formation during the first days of the 1939 defense.