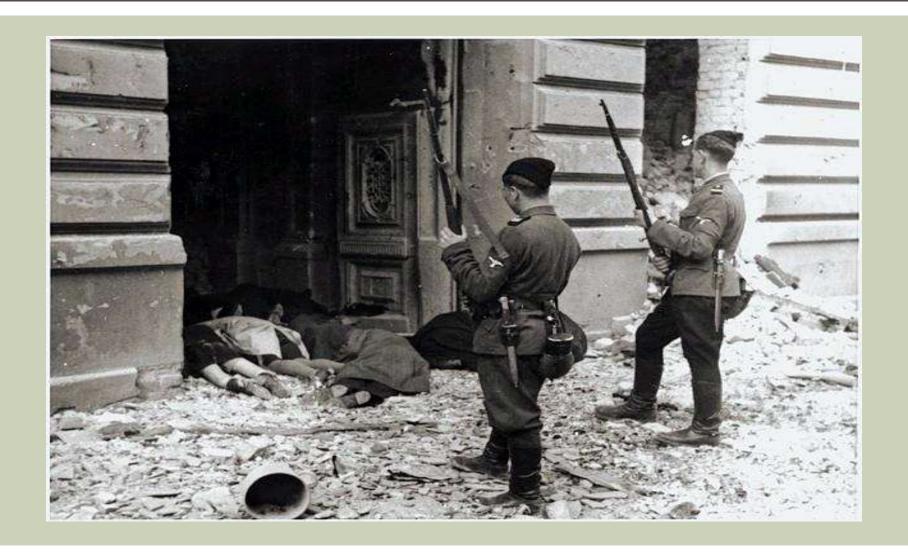

On April 19, 1943, the unarmed and untrained Jews attacked the Nazi officers

Battles raged from street to street, window to window, building to building

Remarkably the Jews held off the Germans for three weeks

In the end the Nazi forces slaughtered the rebels and killed most of the 60,000 Jews remaining in the Ghettos