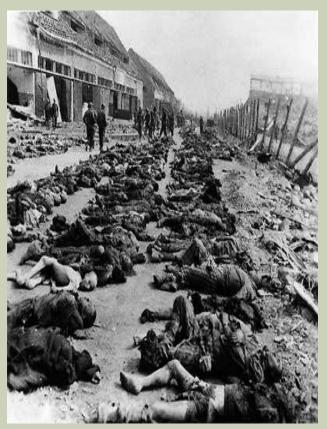

Following death, Jewish workers had to pull the bodies apart

They were then incinerated in special ovens called Crematoria

The 504th were the first American soldiers to witness the devastation of the Nazi Camps

The troopers were horrified and shocked by what they found at Wobblein Camp where prisoners were neglected and starved to death.

The soldiers of the 504<sup>th</sup> made the people of Ludwigslust Germany inspect the horrors of Wobbelin and what Hitler had done in their name.

Later under American supervision, these same citizens where forced to bury the victims

Holocaust Deaths: Although the exact figure will never be known, here are the best estimates are a 11-17 million dead range with 6 million of being Jewish (close to two thirds of Europe's Jewish population).