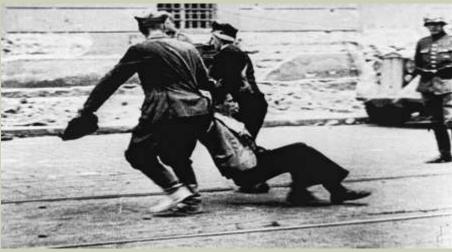

On April 19, 1943, the unarmed and untrained Jews attacked the Nazi officers

Battles raged from street to street, window to window, building to building

Remarkably the Jews held off the Germans for three weeks

In the end the Nazi forces slaughtered the rebels and killed most of the 60,000 Jews remaining in the Ghettos