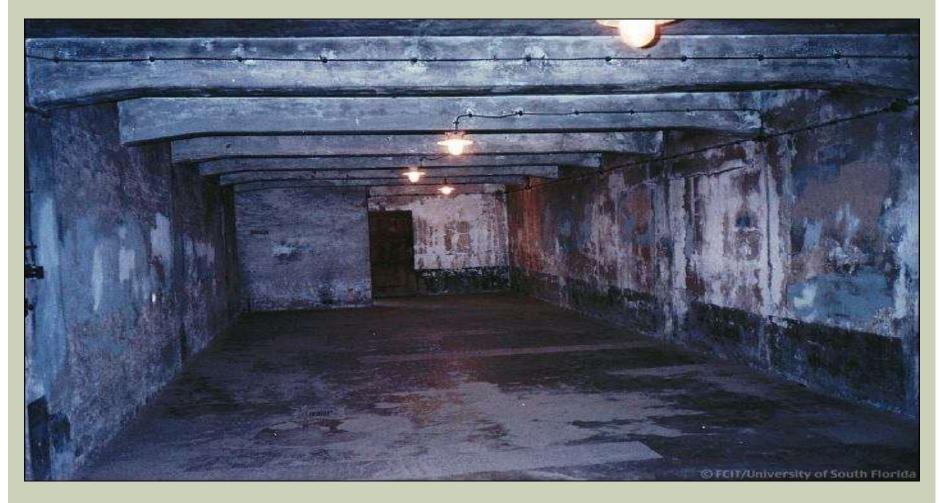

Teeth were removed for gold filings and hair was shaved for stuffing mattresses

A few of the thousands of wedding rings the Germans removed from Holocaust Victims to salvage the gold.

The condemned were taken to the "showers" in which they would suffer a painful death from Zyklon B Gas

**Zyklon B Gas** was pesticide that was used to kill small mammals, birds, insects and other nuisances

As many as 2,000 people were crammed into a single gas chamber "shower"

Close-up shows fingernail scratches on the gas chamber wall

Following death, Jewish workers had to pull the bodies apart

They were then incinerated in special ovens called Crematoria

The 504th were the first American soldiers to witness the devastation of the Nazi Camps