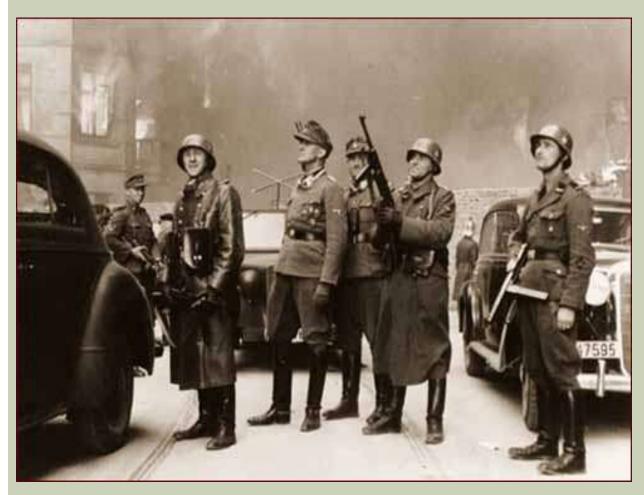

On April 19, 1943, the unarmed and untrained Jews attacked the Nazi officers

Battles raged from street to street, window to window, building to building

Remarkably the Jews held off the Germans for three weeks

In the end the Nazi forces slaughtered the rebels and killed most of the 60,000 Jews remaining in the Ghettos