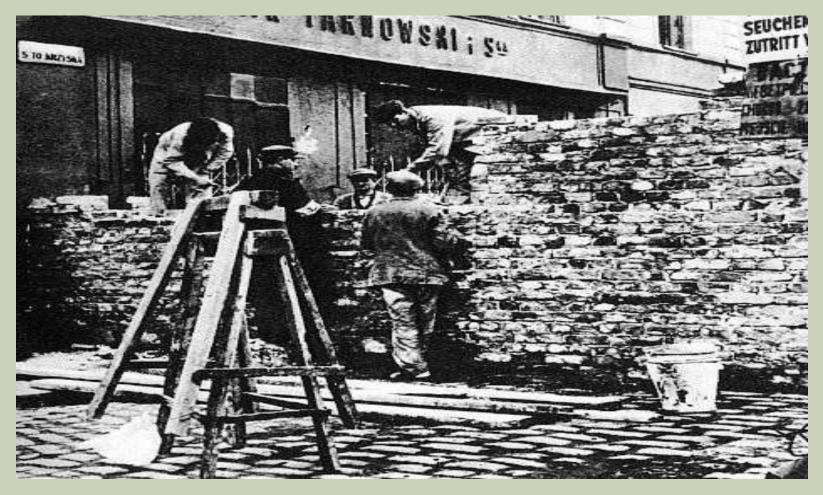

The poor Polish citizens who lived in the Ghetto location were ordered out and allowed to take wealthy Jewish homes and businesses.

The walling off of the Warsaw Ghetto.

Same wall today...left as a memorial to those who died during the occupation of Warsaw