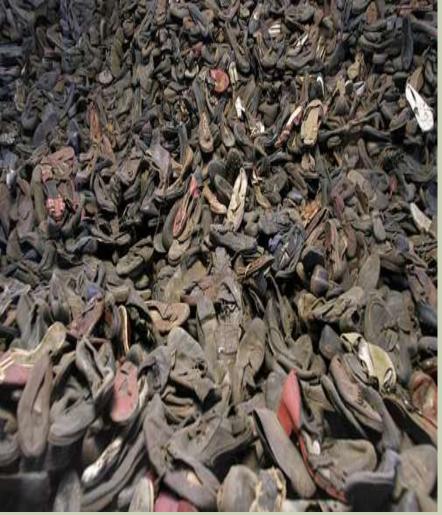

Teeth were removed for gold filings and hair was shaved for stuffing mattresses

A few of the thousands of wedding rings the Germans removed from Holocaust Victims to salvage the gold.

The condemned were taken to the "showers" in which they would suffer a painful death from Zyklon B Gas