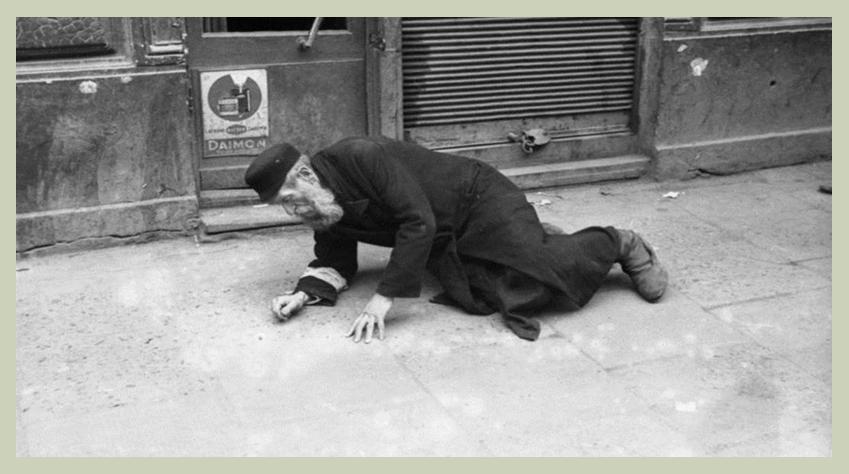

Jews in the Ghetto suffered unbelievable cruelties from the Nazi officers

Nazi's forced elderly men to wash the street with soap and water while they watched.

By April of 1943 there were only 60,000 Jews left in the ghetto.