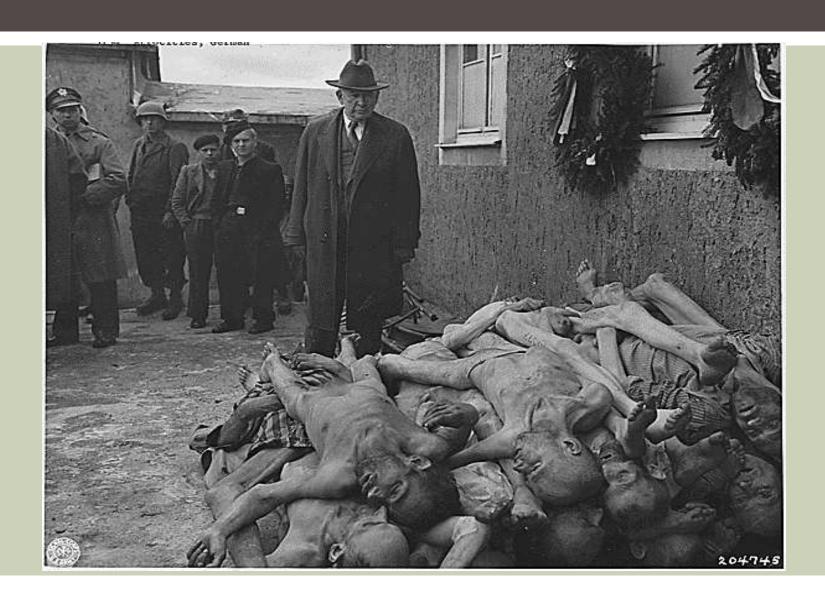

Following death, Jewish workers had to pull the bodies apart

They were then incinerated in special ovens called Crematoria

The 504th were the first American soldiers to witness the devastation of the Nazi Camps

The troopers were horrified and shocked by what they found at Wobblein Camp where prisoners were neglected and starved to death.

The soldiers of the 504<sup>th</sup> made the people of Ludwigslust Germany inspect the horrors of Wobbelin and what Hitler had done in their name.