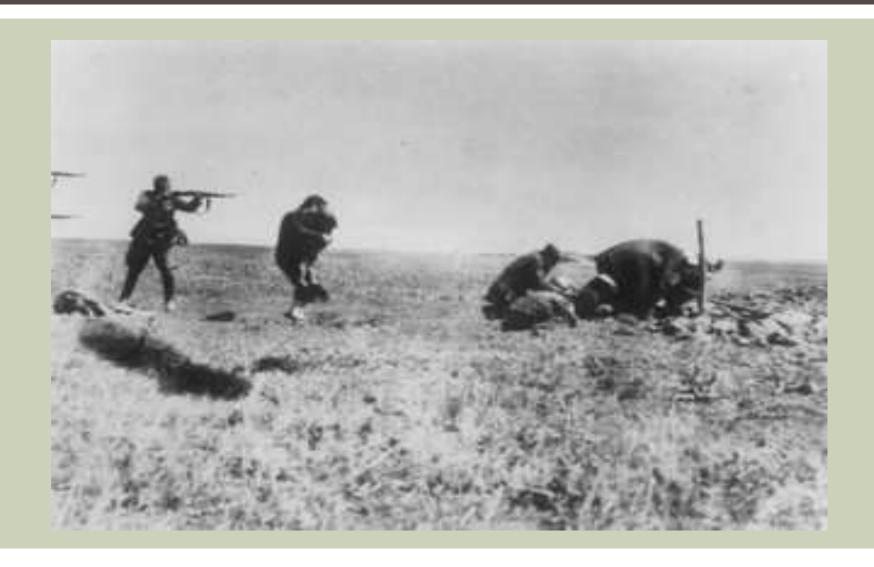

Rape, torture, beatings, humiliations, experiments and neglect were institutionalized in all camps.

Josef Mengele was a German SS officer and a physician in the Nazi Death Camp Auschwitz.

Mengele initially gained notoriety for being one of the SS physicians who supervised the selection of arriving transports of "undesirable" prisoners, determining who was to be killed and who was to become a forced laborer.

Nazi officials separated these people into groups

Those who would live to work and those who would die

Women and children were in most cases chosen to die, women in particular would have terrible experiences...