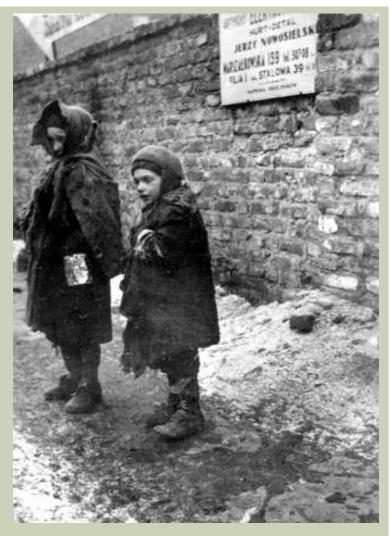

Remember Jewish run stores were illegal so there was no place to buy items. (Ration card allowed resident to 300 calories a day.)

Children climbing the walls to smuggle food into the Warsaw Ghetto.

Jews worked dreadful hours in factories that produced munitions and artillery for the war.