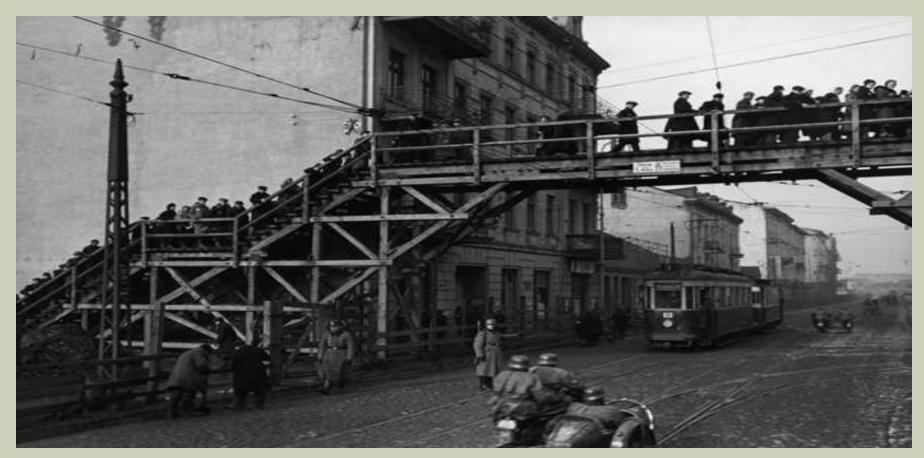

Polish P-11 fighter.

A sixteen by sixteen block area of the city was turned into an enormous poverty stricken ghetto.

There were no walls at this time however residence was mandatory.

The Jews were only allowed to bring minor possessions and supplies.

Clothes, small items, and suitcases were allowed in the Ghetto...visible jewelry was confiscated or stolen at the gate.

The Ghetto was set up in a poor section of Warsaw where mainly Non-Jewish Poles lived.

The poor Polish citizens who lived in the Ghetto location were ordered out and allowed to take wealthy Jewish homes and businesses.

The walling off of the Warsaw Ghetto.

Same wall today...left as a memorial to those who died during the occupation of Warsaw