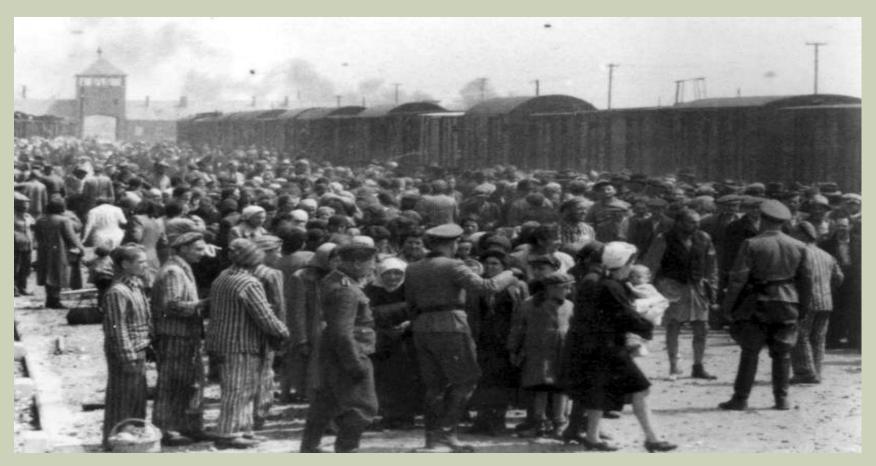

These people were then packed into cattle trucks which were completely unsanitary, with no food, water or bathrooms.

Once the Jews arrived at one of the six death camps they were then offloaded and "selection" took place.

Nazi officials separated these people into groups

Those who would live to work and those who would die

Women and children were in most cases chosen to die, women in particular would have terrible experiences...