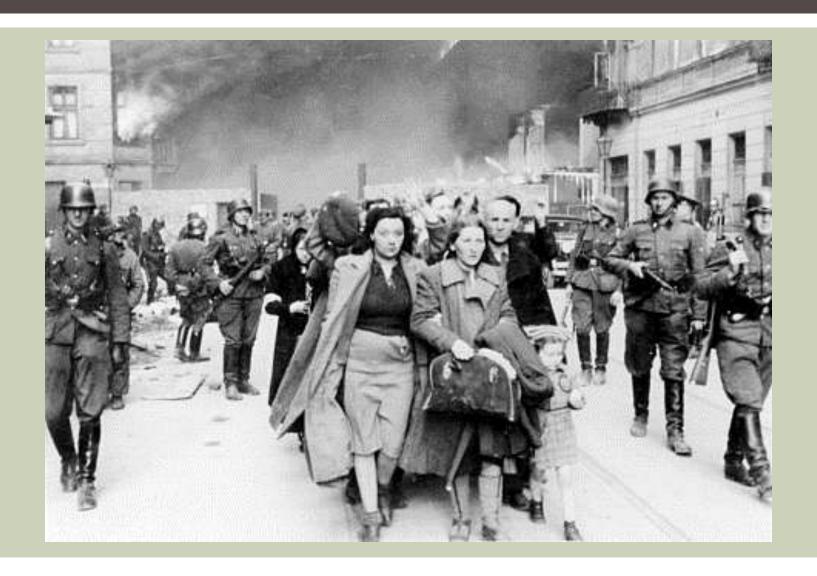

These were the lucky ones who were "spared" from the "death camps"

They understood that sooner or later the Nazi's would ship them off to a death camp.

They experienced a spout of courage and organized an uprising against the ghetto's Nazi officials.

On April 19, 1943, the unarmed and untrained Jews attacked the Nazi officers

Battles raged from street to street, window to window, building to building

Remarkably the Jews held off the Germans for three weeks

In the end the Nazi forces slaughtered the rebels and killed most of the 60,000 Jews remaining in the Ghettos