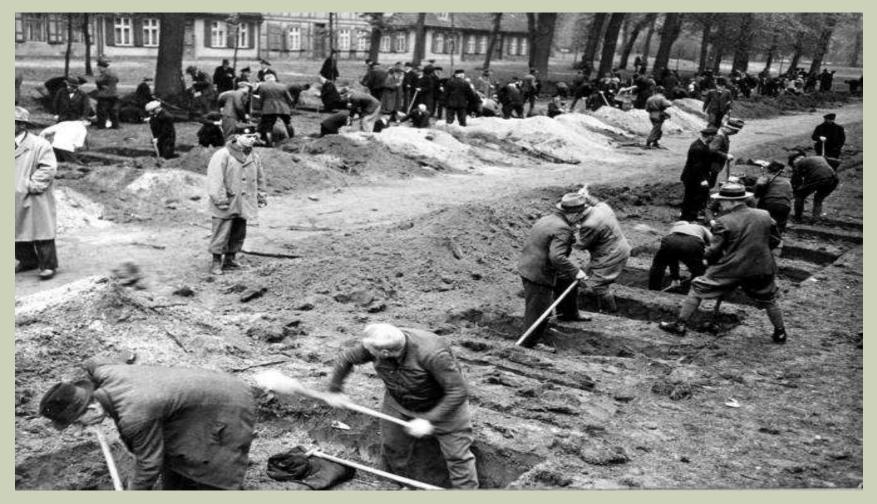

The troopers were horrified and shocked by what they found at Wobblein Camp where prisoners were neglected and starved to death.

The soldiers of the 504<sup>th</sup> made the people of Ludwigslust Germany inspect the horrors of Wobbelin and what Hitler had done in their name.

Later under American supervision, these same citizens where forced to bury the victims

Holocaust Deaths: Although the exact figure will never be known, here are the best estimates are a 11-17 million dead range with 6 million of being Jewish (close to two thirds of Europe's Jewish population).