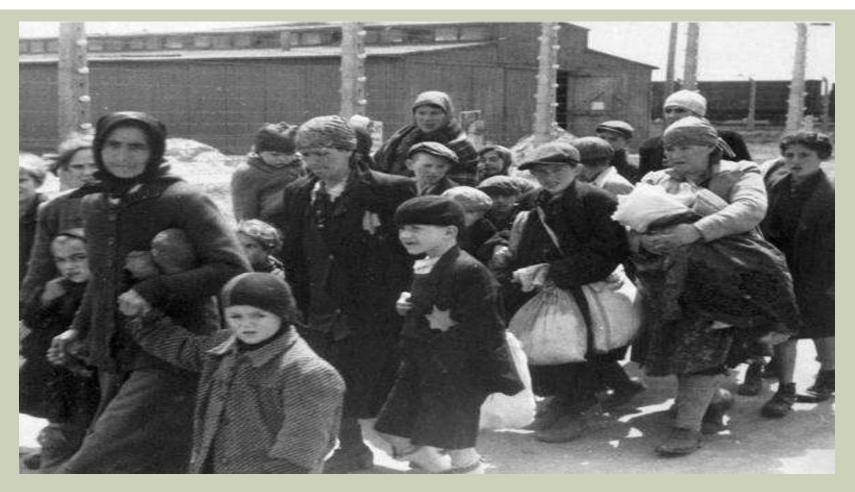

### **DEATH CAMPS**

Of the 6 million Jews exterminated in the death camps, most were killed in **Treblinka** and **Auschwitz** (Killing up to 20,000 people each day)

Jewish leaders located in Nazi created Ghettos were forced to select people for deportation (Judenrat)

These people were then packed into cattle trucks which were completely unsanitary, with no food, water or bathrooms.

Once the Jews arrived at one of the six death camps they were then offloaded and "selection" took place.

Nazi officials separated these people into groups

Those who would live to work and those who would die

Women and children were in most cases chosen to die, women in particular would have terrible experiences...