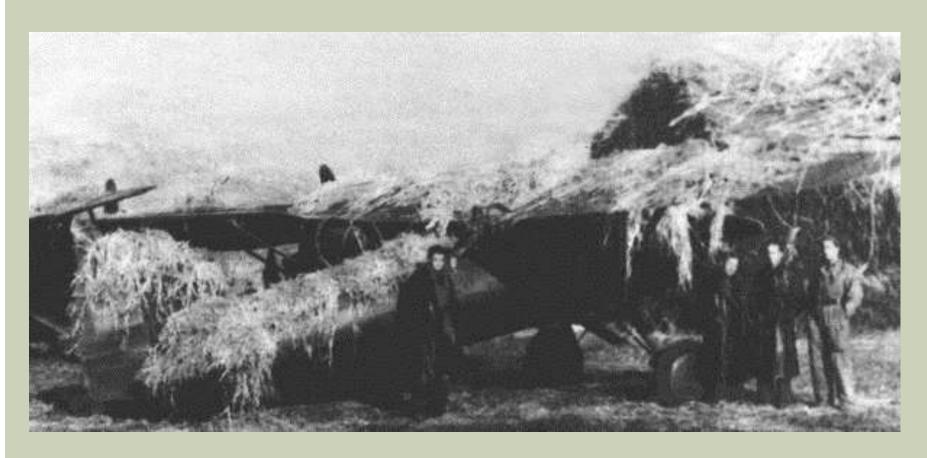

Polish P-11 fighter.

A sixteen by sixteen block area of the city was turned into an enormous poverty stricken ghetto.

There were no walls at this time however residence was mandatory.

The Jews were only allowed to bring minor possessions and supplies.