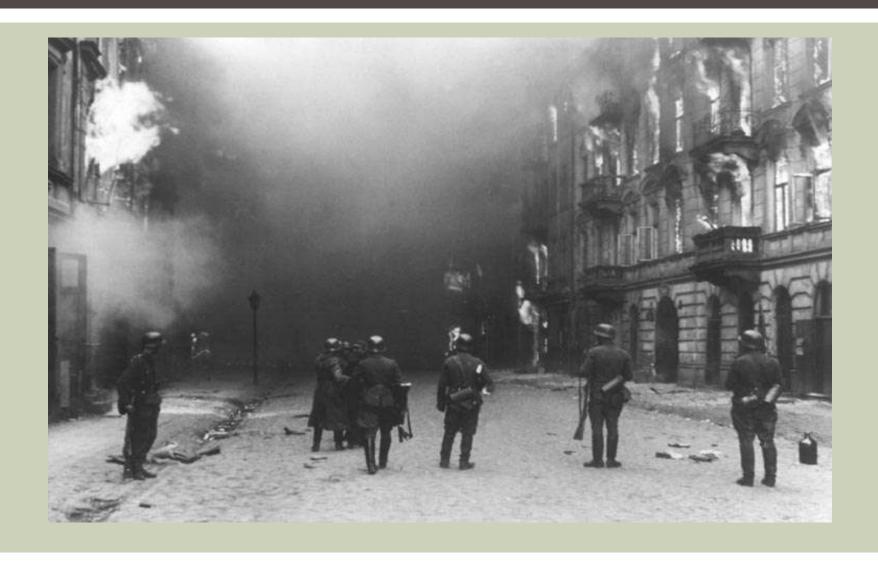

On April 19, 1943, the unarmed and untrained Jews attacked the Nazi officers

Battles raged from street to street, window to window, building to building

Remarkably the Jews held off the Germans for three weeks

In the end the Nazi forces slaughtered the rebels and killed most of the 60,000 Jews remaining in the Ghettos