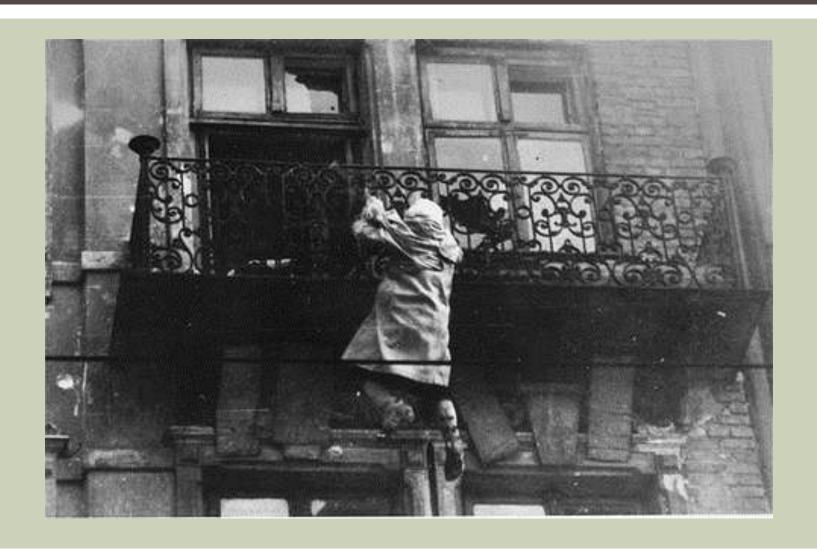

Remember Jewish run stores were illegal so there was no place to buy items. (Ration card allowed resident to 300 calories a day.)

Children climbing the walls to smuggle food into the Warsaw Ghetto.

Jews worked dreadful hours in factories that produced munitions and artillery for the war.