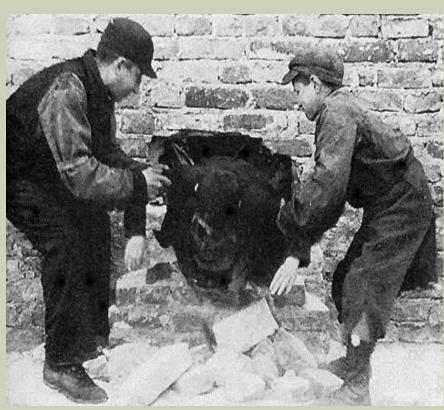

Remember Jewish run stores were illegal so there was no place to buy items. (Ration card allowed resident to 300 calories a day.)

Children climbing the walls to smuggle food into the Warsaw Ghetto.

Jews worked dreadful hours in factories that produced munitions and artillery for the war.