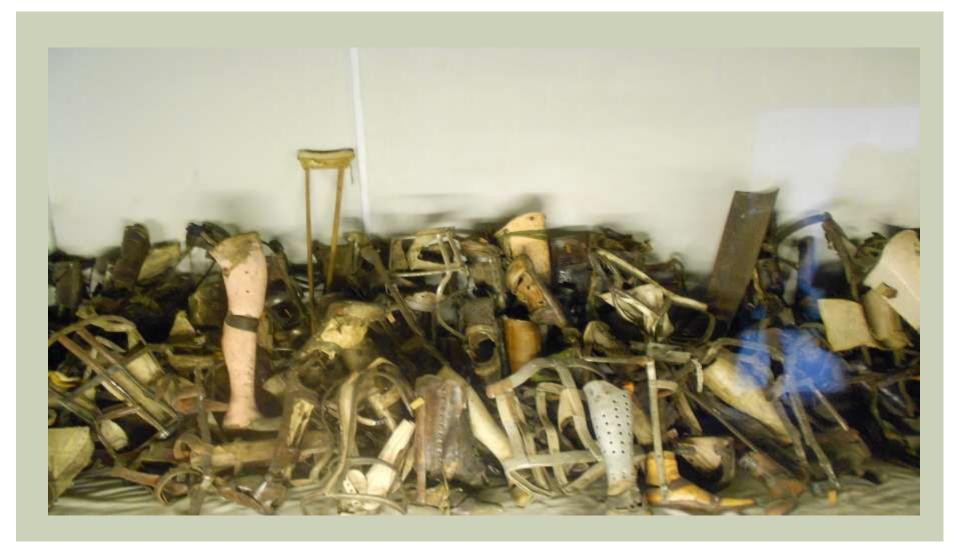

Jews were not sent there till 1938 for being an enemy of the Nazi Reich.

A concentration camp is a place where Jewish and other "impure" people were taken to work, if they were physically fit enough (Slave Labor)

They were also used for slave labor and excessive medical experiments...remember death camps were only found in Poland

Starvation and disease usually caused a huge loss of life in all **Death** and **Concentration Camps** 