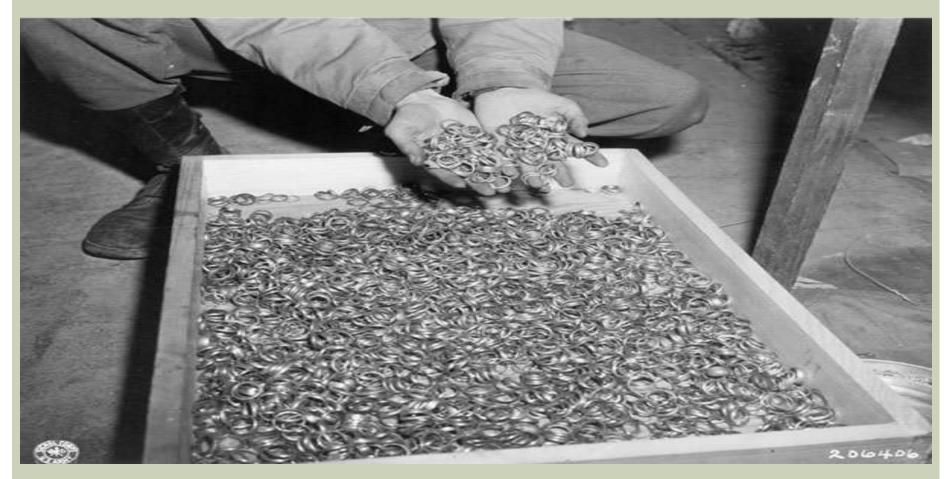

Teeth were removed for gold filings and hair was shaved for stuffing mattresses

A few of the thousands of wedding rings the Germans removed from Holocaust Victims to salvage the gold.

The condemned were taken to the "showers" in which they would suffer a painful death from Zyklon B Gas