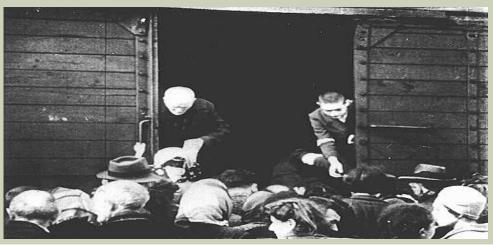

These people were then packed into cattle trucks which were completely unsanitary, with no food, water or bathrooms.

Once the Jews arrived at one of the six death camps they were then offloaded and "selection" took place.

Nazi officials separated these people into groups

Those who would live to work and those who would die

Women and children were in most cases chosen to die, women in particular would have terrible experiences...