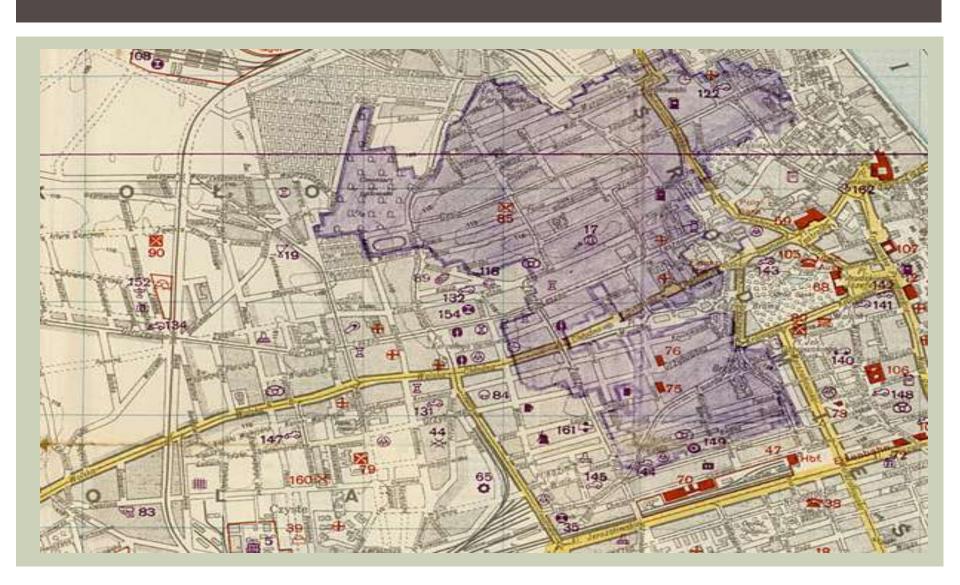

All in all there were over 40,000 Ghetto's established through Nazi occupied Europe.

- Warsaw is the Polish City where Nazi Germany established one of the largest "Ghettos" in recorded history.
  - The Warsaw Ghetto was established on October 16, 1940.
  - The Nazi's ordered Jews in Warsaw and its suburbs rounded up and herded into the Ghetto, at this time, the population in the Ghetto was estimated to be 600,000 people.

The purpose of the ghetto was to contain Jews before they were sent to death camps or concentration camps.

Ultimately to be kept away from German society

Through 1942 most of the 600,000 Jewish ghetto residents died...