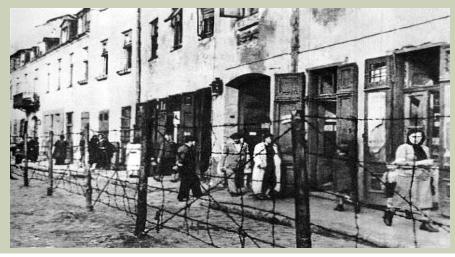

Polish P-11 fighter.

A sixteen by sixteen block area of the city was turned into an enormous poverty stricken ghetto.

There were no walls at this time however residence was mandatory.

The Jews were only allowed to bring minor possessions and supplies.

Clothes, small items, and suitcases were allowed in the Ghetto...visible jewelry was confiscated or stolen at the gate.

The Ghetto was set up in a poor section of Warsaw where mainly Non-Jewish Poles lived.

The poor Polish citizens who lived in the Ghetto location were ordered out and allowed to take wealthy Jewish homes and businesses.

The walling off of the Warsaw Ghetto.

Same wall today...left as a memorial to those who died during the occupation of Warsaw