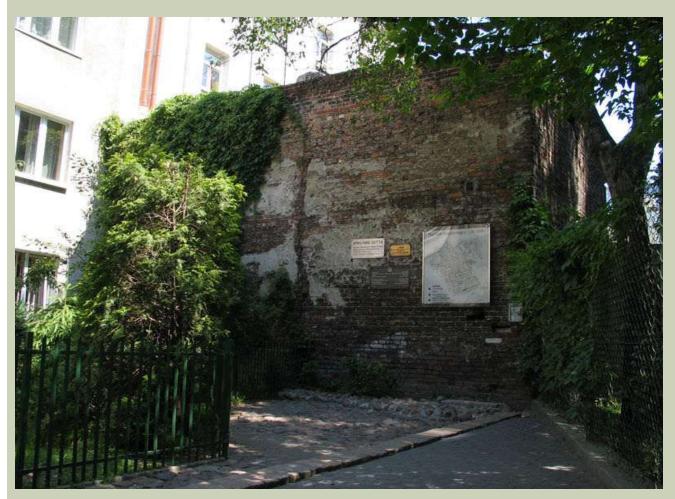

The poor Polish citizens who lived in the Ghetto location were ordered out and allowed to take wealthy Jewish homes and businesses.

The walling off of the Warsaw Ghetto.

Same wall today...left as a memorial to those who died during the occupation of Warsaw