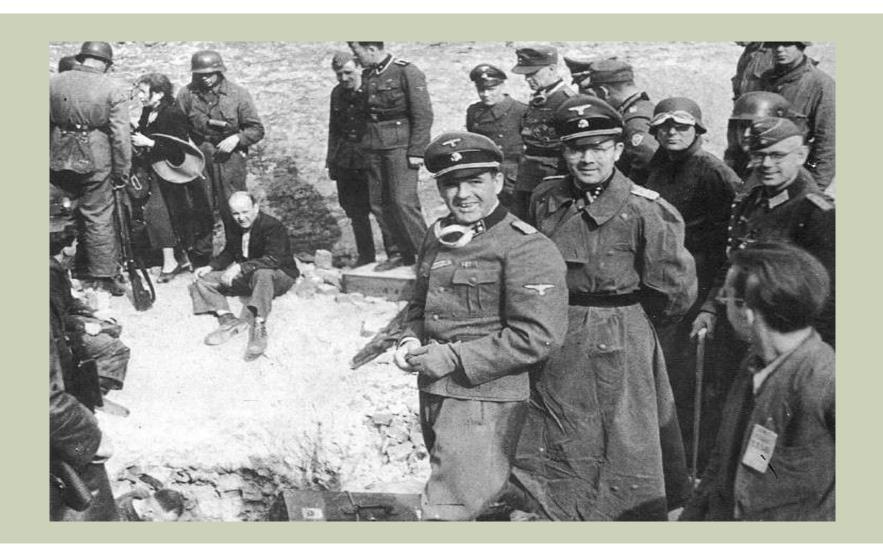

Jews in the Ghetto suffered unbelievable cruelties from the Nazi officers

Nazi's forced elderly men to wash the street with soap and water while they watched.

By April of 1943 there were only 60,000 Jews left in the ghetto.

These were the lucky ones who were "spared" from the "death camps"

They understood that sooner or later the Nazi's would ship them off to a death camp.

They experienced a spout of courage and organized an uprising against the ghetto's Nazi officials.