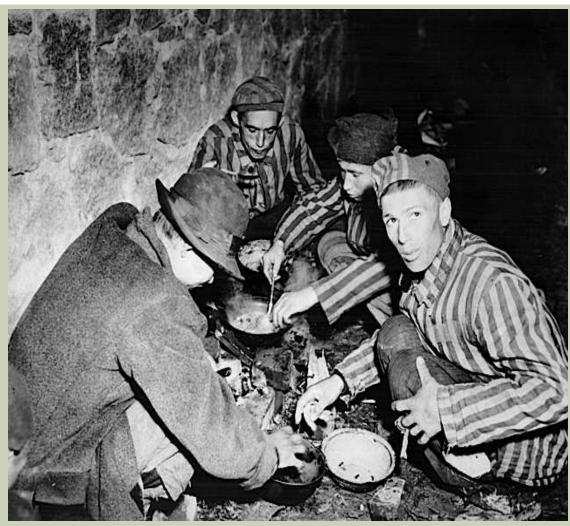

They were also used for slave labor and excessive medical experiments...remember death camps were only found in Poland

Starvation and disease usually caused a huge loss of life in all **Death** and **Concentration Camps** 

Rape, torture, beatings, humiliations, experiments and neglect were institutionalized in all camps.

Josef Mengele was a German SS officer and a physician in the Nazi Death Camp Auschwitz.

Mengele initially gained notoriety for being one of the SS physicians who supervised the selection of arriving transports of "undesirable" prisoners, determining who was to be killed and who was to become a forced laborer.