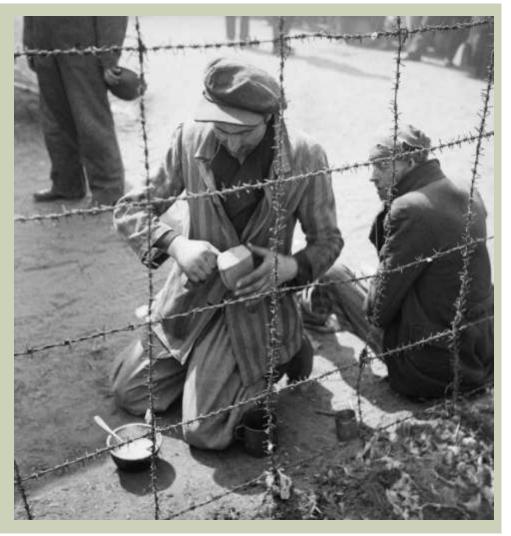

They were also used for slave labor and excessive medical experiments...remember death camps were only found in Poland

Starvation and disease usually caused a huge loss of life in all **Death** and **Concentration Camps** 

Rape, torture, beatings, humiliations, experiments and neglect were institutionalized in all camps.

Josef Mengele was a German SS officer and a physician in the Nazi Death Camp Auschwitz.

Mengele initially gained notoriety for being one of the SS physicians who supervised the selection of arriving transports of "undesirable" prisoners, determining who was to be killed and who was to become a forced laborer.