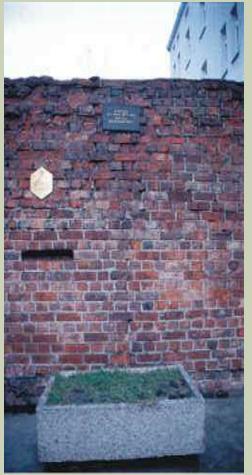

The poor Polish citizens who lived in the Ghetto location were ordered out and allowed to take wealthy Jewish homes and businesses.

The walling off of the Warsaw Ghetto.

Same wall today...left as a memorial to those who died during the occupation of Warsaw