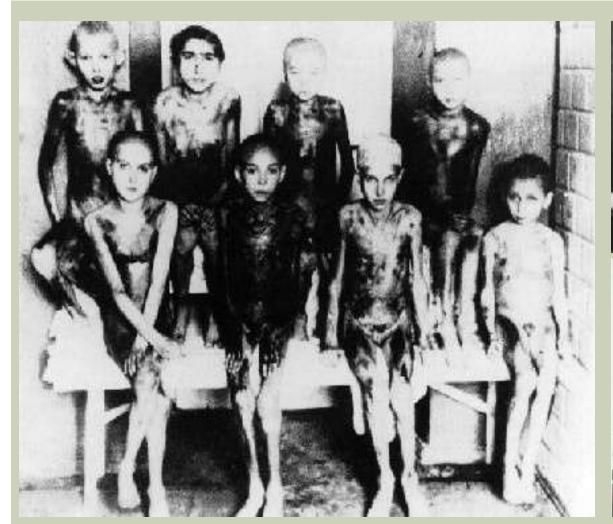

Mengele was far more infamous, however, for performing ghastly human experiments on camp inmates, for which Mengele was called the "Angel of Death".

Mengele used Auschwitz as an opportunity to continue his research on heredity, using inmates for human experimentation...he was particularly interested in identical twins.

Mengele's experiments included attempts to take one twin's eyeballs and attach them to the back of the other twin's head, changing eye color by injecting chemicals into children's eyes, various amputations of limbs, and other brutal surgeries.