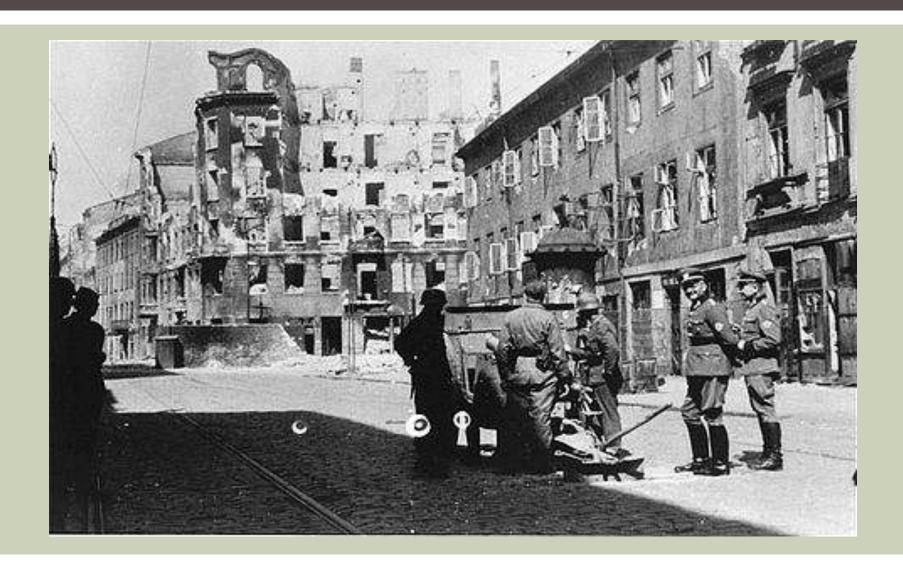

On April 19, 1943, the unarmed and untrained Jews attacked the Nazi officers

Battles raged from street to street, window to window, building to building

Remarkably the Jews held off the Germans for three weeks

In the end the Nazi forces slaughtered the rebels and killed most of the 60,000 Jews remaining in the Ghettos