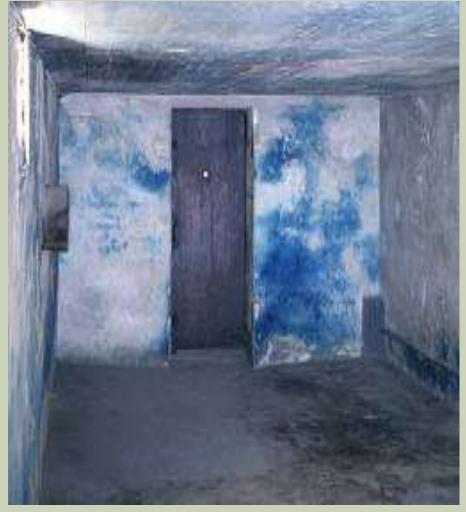

Teeth were removed for gold filings and hair was shaved for stuffing mattresses

A few of the thousands of wedding rings the Germans removed from Holocaust Victims to salvage the gold.

The condemned were taken to the "showers" in which they would suffer a painful death from Zyklon B Gas

**Zyklon B Gas** was pesticide that was used to kill small mammals, birds, insects and other nuisances

As many as 2,000 people were crammed into a single gas chamber "shower"

Close-up shows fingernail scratches on the gas chamber wall