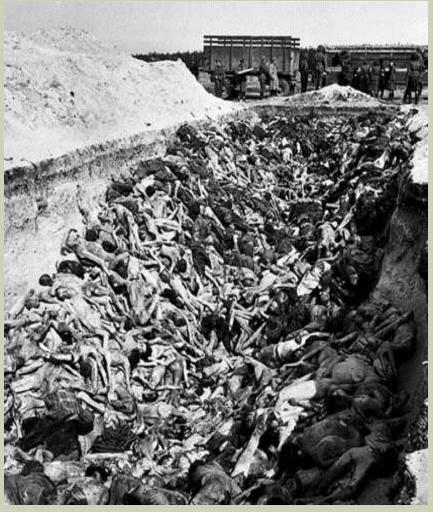

Later under American supervision, these same citizens where forced to bury the victims

Holocaust Deaths: Although the exact figure will never be known, here are the best estimates are a 11-17 million dead range with 6 million of being Jewish (close to two thirds of Europe's Jewish population).

In this number is also the Roma Gypsies, Homosexuals, enemies of Nazi Germany, Communist, Jehovah Witnesses, mental and physically handicapped and other political enemies.

Neo-Nazism consists of post-World War II social or political movements seeking to revive Nazism.