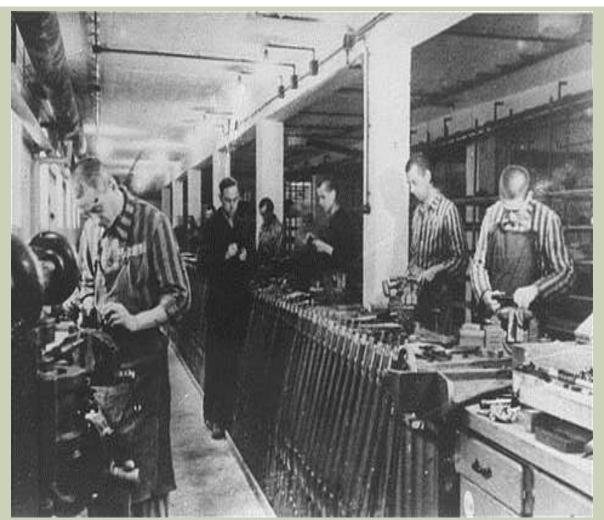

Jews were not sent there till 1938 for being an enemy of the Nazi Reich.

A concentration camp is a place where Jewish and other "impure" people were taken to work, if they were physically fit enough (Slave Labor)

They were also used for slave labor and excessive medical experiments...remember death camps were only found in Poland

Starvation and disease usually caused a huge loss of life in all **Death** and **Concentration Camps** 