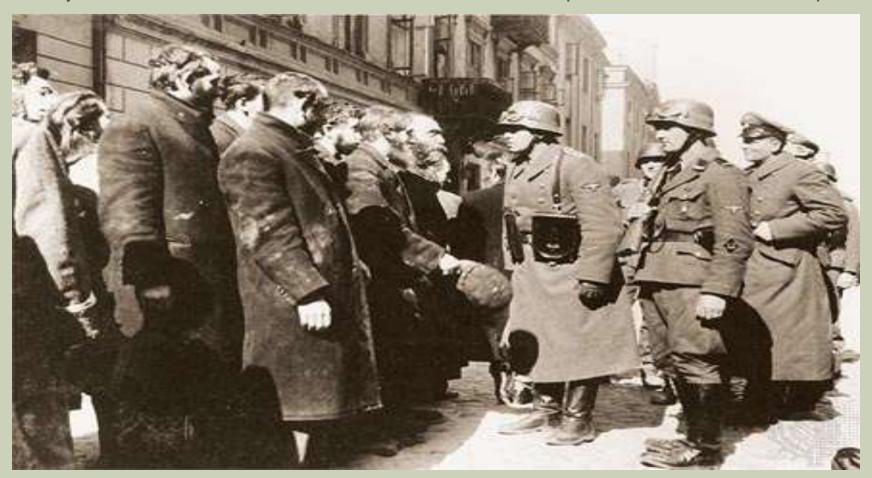

Jews in the Ghetto suffered unbelievable cruelties from the Nazi officers

Nazi's forced elderly men to wash the street with soap and water while they watched.

By April of 1943 there were only 60,000 Jews left in the ghetto.

These were the lucky ones who were "spared" from the "death camps"

They understood that sooner or later the Nazi's would ship them off to a death camp.

They experienced a spout of courage and organized an uprising against the ghetto's Nazi officials.