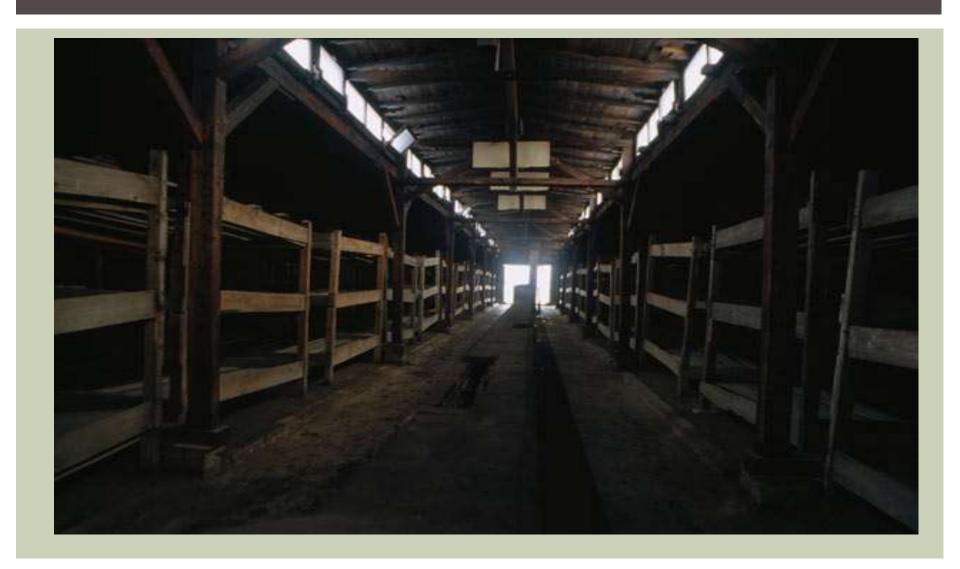

# DEATH CAMPS

# **DEATH CAMPS**

### **DEATH CAMPS**

Of the 6 million Jews exterminated in the death camps, most were killed in **Treblinka** and **Auschwitz** (Killing up to 20,000 people each day)

Jewish leaders located in Nazi created Ghettos were forced to select people for deportation (Judenrat)