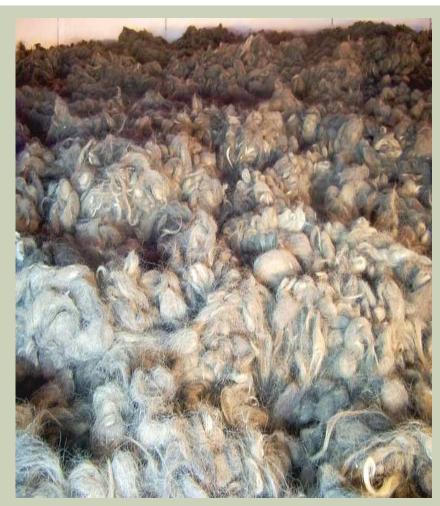

Teeth were removed for gold filings and hair was shaved for stuffing mattresses

A few of the thousands of wedding rings the Germans removed from Holocaust Victims to salvage the gold.

The condemned were taken to the "showers" in which they would suffer a painful death from Zyklon B Gas