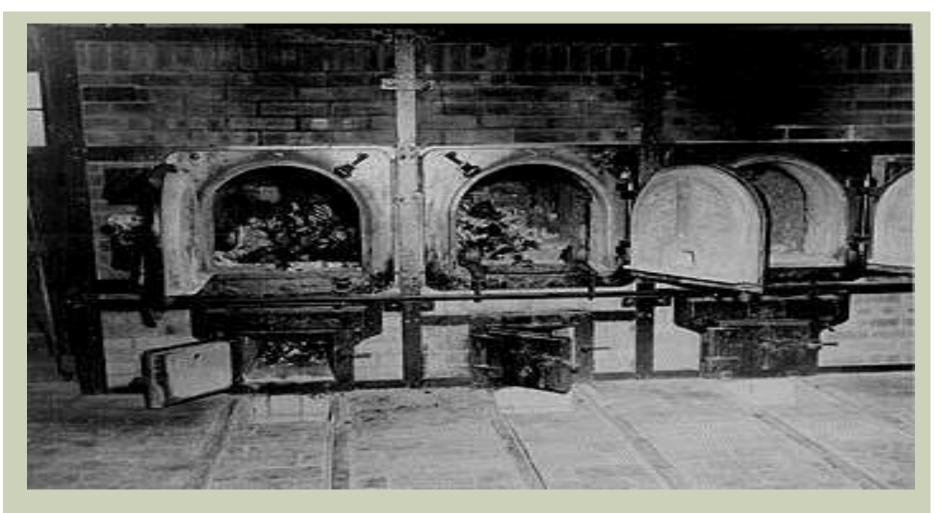

Following death, Jewish workers had to pull the bodies apart

They were then incinerated in special ovens called Crematoria

The 504th were the first American soldiers to witness the devastation of the Nazi Camps