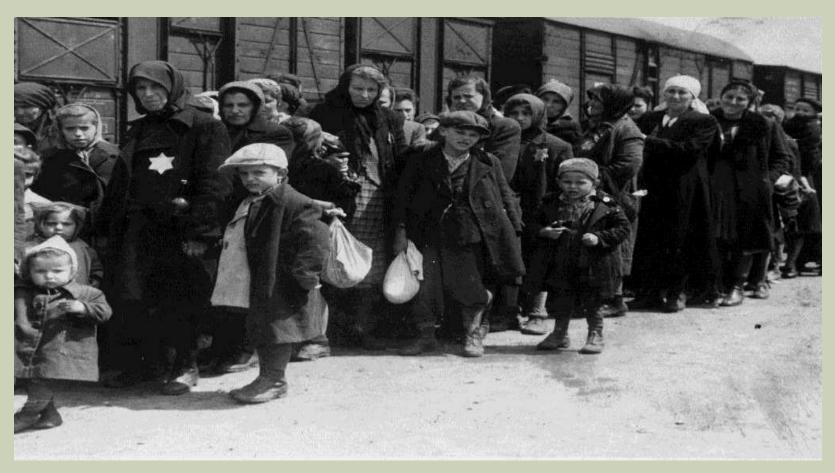

### **DEATH CAMPS**

Of the 6 million Jews exterminated in the death camps, most were killed in **Treblinka** and **Auschwitz** (Killing up to 20,000 people each day)

Jewish leaders located in Nazi created Ghettos were forced to select people for deportation (Judenrat)

These people were then packed into cattle trucks which were completely unsanitary, with no food, water or bathrooms.

Once the Jews arrived at one of the six death camps they were then offloaded and "selection" took place.

Nazi officials separated these people into groups

Those who would live to work and those who would die

Women and children were in most cases chosen to die, women in particular would have terrible experiences...