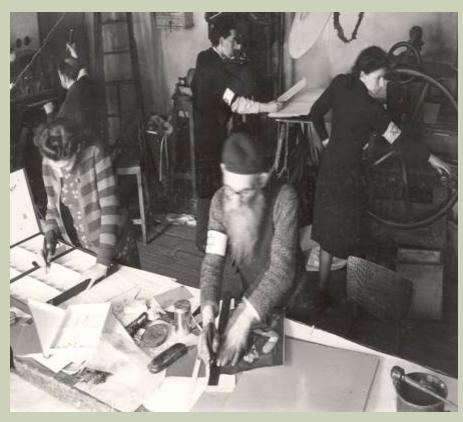

Remember Jewish run stores were illegal so there was no place to buy items. (Ration card allowed resident to 300 calories a day.)

Children climbing the walls to smuggle food into the Warsaw Ghetto.

Jews worked dreadful hours in factories that produced munitions and artillery for the war.