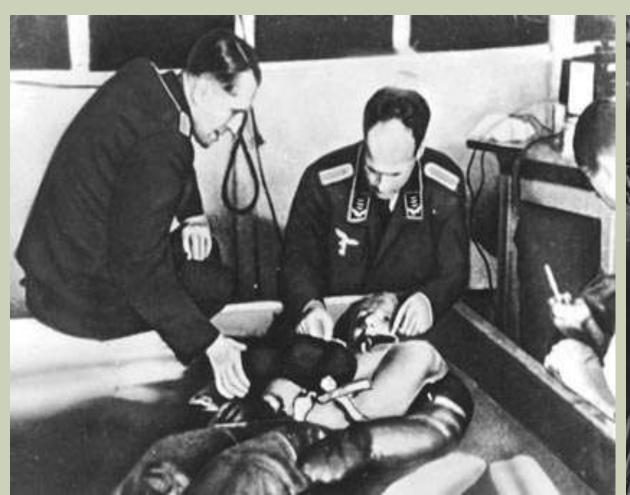

Rape, torture, beatings, humiliations, experiments and neglect were institutionalized in all camps.

Josef Mengele was a German SS officer and a physician in the Nazi Death Camp Auschwitz.

Mengele initially gained notoriety for being one of the SS physicians who supervised the selection of arriving transports of "undesirable" prisoners, determining who was to be killed and who was to become a forced laborer.

Mengele was far more infamous, however, for performing ghastly human experiments on camp inmates, for which Mengele was called the "Angel of Death".

Mengele used Auschwitz as an opportunity to continue his research on heredity, using inmates for human experimentation...he was particularly interested in identical twins.

Mengele's experiments included attempts to take one twin's eyeballs and attach them to the back of the other twin's head, changing eye color by injecting chemicals into children's eyes, various amputations of limbs, and other brutal surgeries.