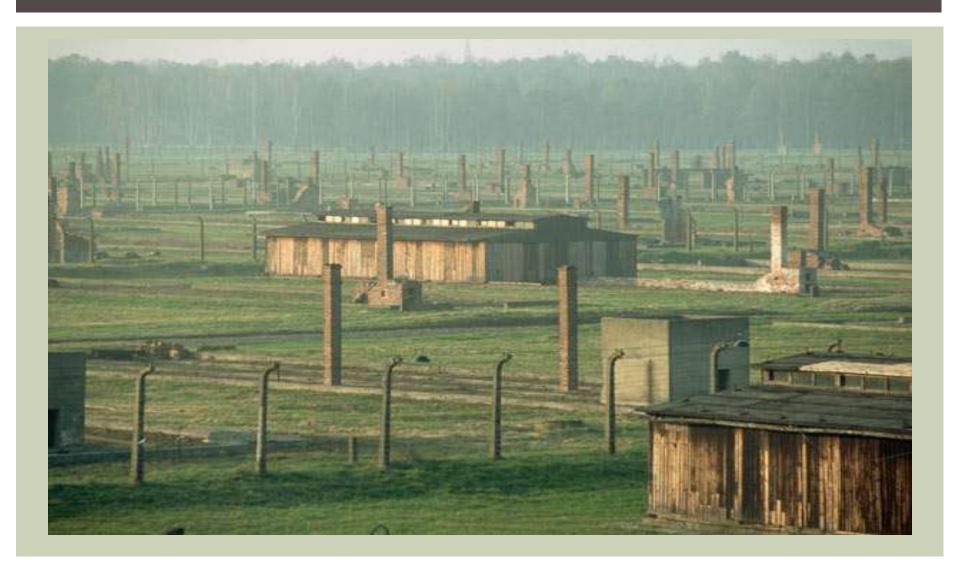

# DEATH CAMPS

# **DEATH CAMPS**

### **DEATH CAMPS**

Of the 6 million Jews exterminated in the death camps, most were killed in **Treblinka** and **Auschwitz** (Killing up to 20,000 people each day)

Jewish leaders located in Nazi created Ghettos were forced to select people for deportation (Judenrat)