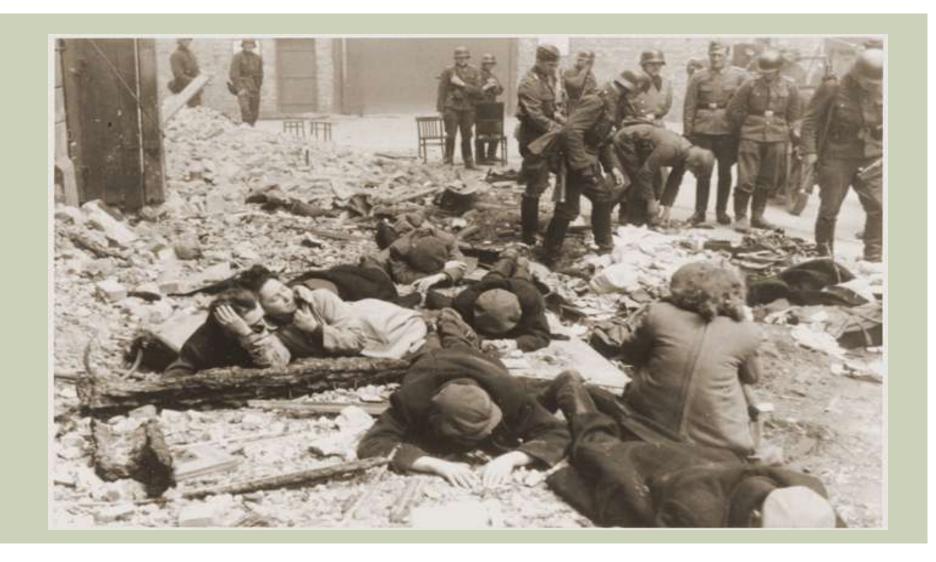

On April 19, 1943, the unarmed and untrained Jews attacked the Nazi officers

Battles raged from street to street, window to window, building to building

Remarkably the Jews held off the Germans for three weeks

In the end the Nazi forces slaughtered the rebels and killed most of the 60,000 Jews remaining in the Ghettos