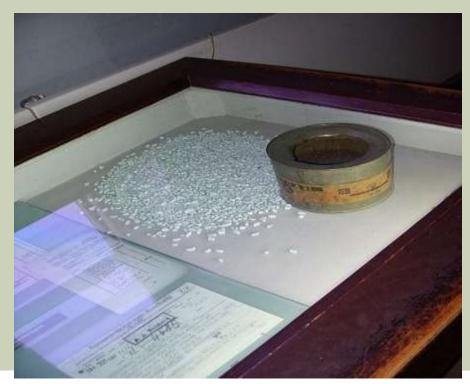

Teeth were removed for gold filings and hair was shaved for stuffing mattresses

A few of the thousands of wedding rings the Germans removed from Holocaust Victims to salvage the gold.

The condemned were taken to the "showers" in which they would suffer a painful death from Zyklon B Gas

**Zyklon B Gas** was pesticide that was used to kill small mammals, birds, insects and other nuisances

As many as 2,000 people were crammed into a single gas chamber "shower"

Close-up shows fingernail scratches on the gas chamber wall