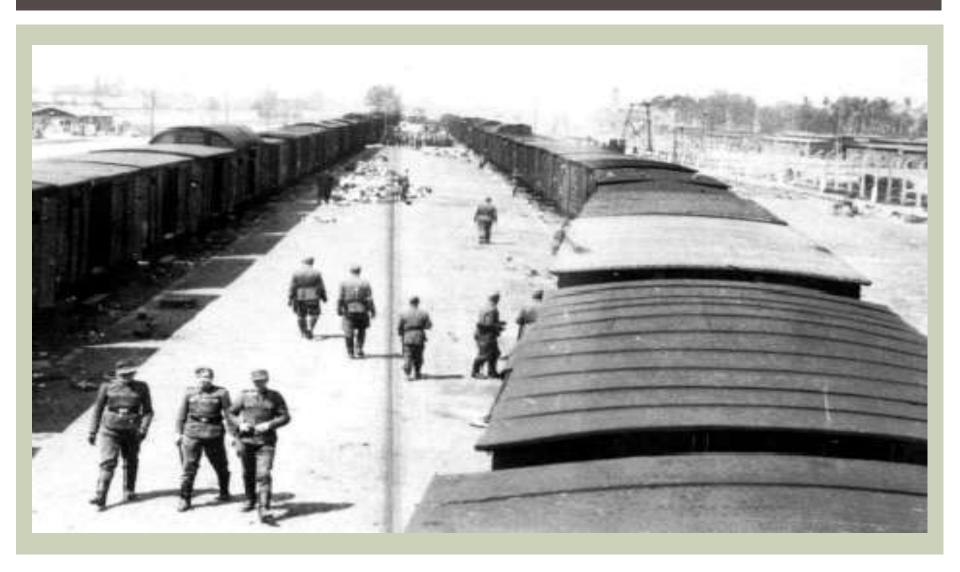

These people were then packed into cattle trucks which were completely unsanitary, with no food, water or bathrooms.

Once the Jews arrived at one of the six death camps they were then offloaded and "selection" took place.

Nazi officials separated these people into groups

Those who would live to work and those who would die

Women and children were in most cases chosen to die, women in particular would have terrible experiences...