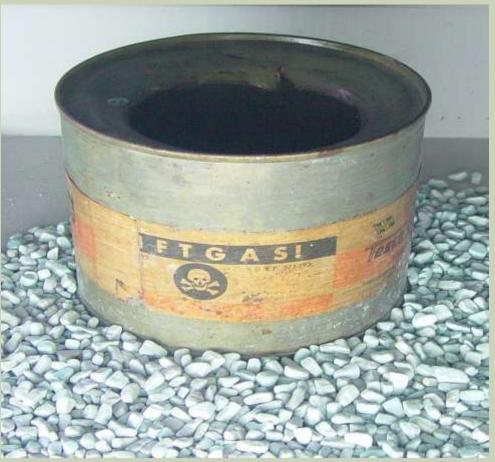

Teeth were removed for gold filings and hair was shaved for stuffing mattresses

A few of the thousands of wedding rings the Germans removed from Holocaust Victims to salvage the gold.

The condemned were taken to the "showers" in which they would suffer a painful death from Zyklon B Gas

**Zyklon B Gas** was pesticide that was used to kill small mammals, birds, insects and other nuisances

As many as 2,000 people were crammed into a single gas chamber "shower"

Close-up shows fingernail scratches on the gas chamber wall